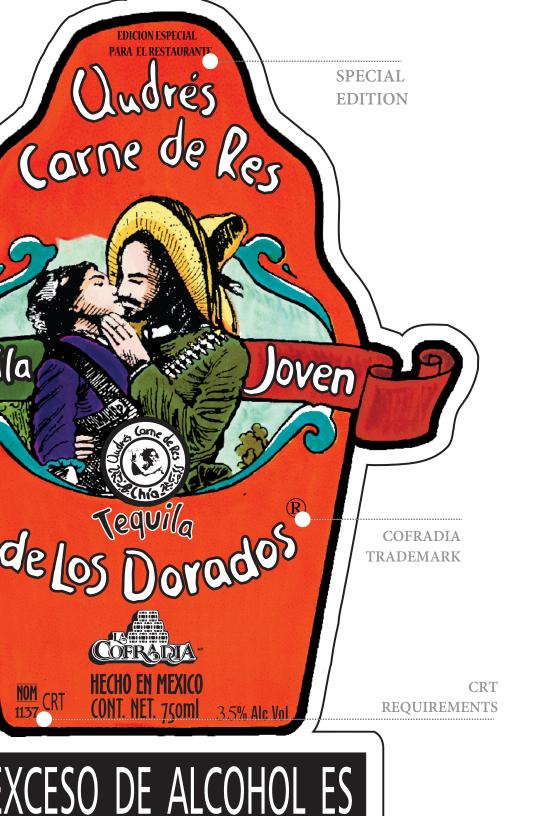

**ACDR-DORADOS EXAMPLE** 

#### SUCCESSFULL BUSINESS CASE

"RESTAURANT" "DE LOS DORADOS" "COLOMBIA" CLIENT WAS SELECTED EXPORT

#### THEY DEVELOP THEIR PRIVATE LABEL

THE LABEL WAS MODIFIED ACCORDING THEIR BUSINESS NEEDS